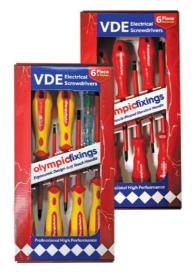

# **Olympic VDE Insulated Screwdrivers**

- Fully insulated screwdrivers with VDE approval to 1,000V
- Range includes all popular tip types & sizes
- Ergonomically shaped handle for control and high torque transmission
- Standard or soft grip versions available
- Blades made from chrome-molybdenum steel with precision tips for superior torque transfer to DIN & ISO standards
- Blades have an injection moulded hard plastic covering
- Fully approved to VDE & GS specifications IEC 60900:2012
- Individually tested to 10,000V and suitable for use around live equipment up to 1,000V