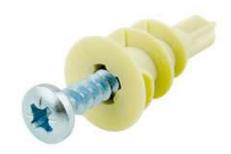

# **Olympic Nylon Self Drives**

### **Product Features**

- Self drills into plasterboard
- Fast installation
- Nylon anchor body
- Care should be taken to avoid over-tightening the screw
- Supplied complete with wafer head cross screw
- Available boxed or in hanging blister packs

# **Product Range**

| Product Code |    |    | Maximum Fixture Thickness |     | Tensile<br>Force (KN) |
|--------------|----|----|---------------------------|-----|-----------------------|
| Product Code | mm | mm | mm                        | Qty | Force (KIN)           |
| 056-105-025  | 27 | 34 | 1 - 12                    | 100 | 0.35                  |