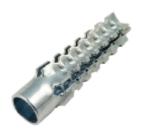

## **Olympic Metal Expansion Plug**

- All purpose, heavy-duty fixing
- Manufactured from steel, zinc plated
- Expansion plugs
- Self-centring internal guide for wood/chipboard screw
- Resistant to fire, designed to assist with compliance to BS 7671 amendment 3 and the Wiring Regulations 18th Edition
- Ideal for most utility pipes, clips and meters, e.g. electric, gas and water

## Range Information

| Product Code | Plug<br>Langth mm | Drill<br>Size mm | Imperial<br>Screw Gauge | Metric<br>Scrowmm | Unit<br>Oty | Outer<br>Chy |
|--------------|-------------------|------------------|-------------------------|-------------------|-------------|--------------|
| 125-340-010  | 30                | 6                | 10-14                   | 5-6               | 100         | 2,000        |
| 125-340-020  | 32                | 8                | 10-14                   | 5-6               | 100         | 2,000        |

| Olympic Metal Expansion Plug  | Substrate         | Pull Out Test                   |
|-------------------------------|-------------------|---------------------------------|
| All-purpose heavy duty fixing | Concrete: 3000psi | Tested successfully up to 150kg |